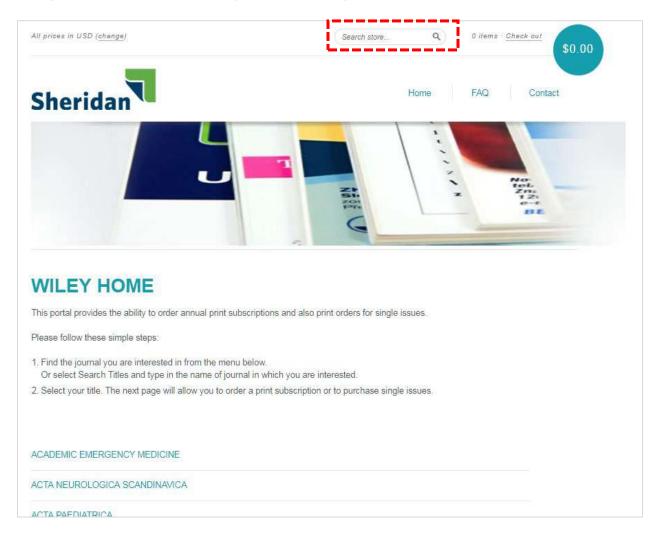

#### STEP 1: Visit the Sheridan webstore

Navigate to: <u>https://ondemand.sheridan.com/pages/wiley-home</u>. Use the search box or scroll down the alphabetical list to find the title you would like to purchase.