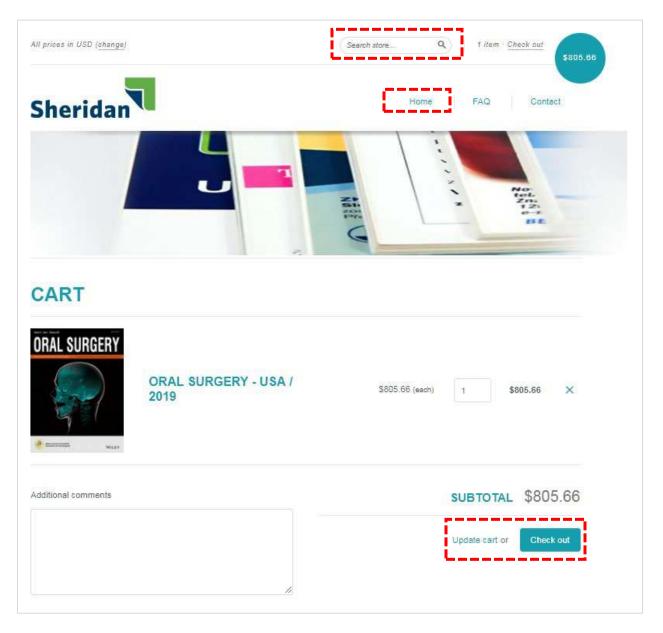

#### STEP 4: Review cart

Review your cart for accuracy. You can change quantities or delete items from the cart. Click "Update cart" if changes are made, otherwise click "Checkout".

To continue shopping, use the "Home" link to return to the title list, or use the search bar to find additional titles.